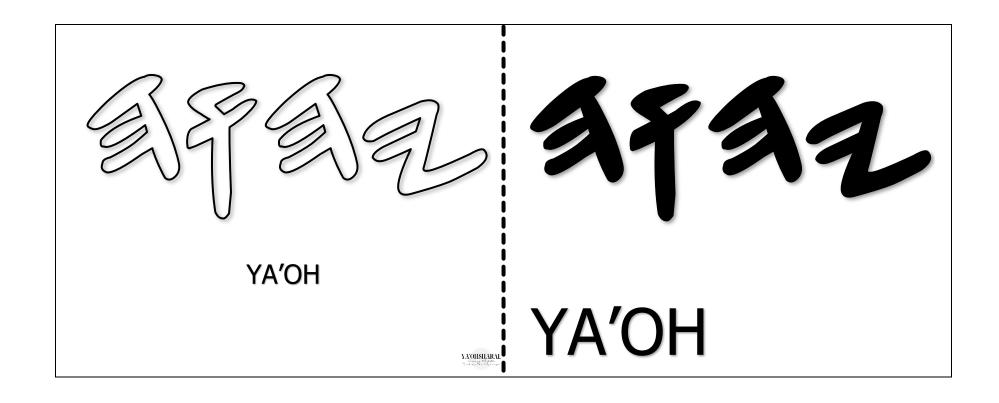

YA'OHSHARAL Hasanna Ashath Ya'ohsap Ban Aparaym Print out your flashcard. Color your image. Fold and cut.

\*\*You can laminate after coloring the image.\*\*

Color in these bracelets with the name 4542. Have a grown-up help cut them out and put them on.