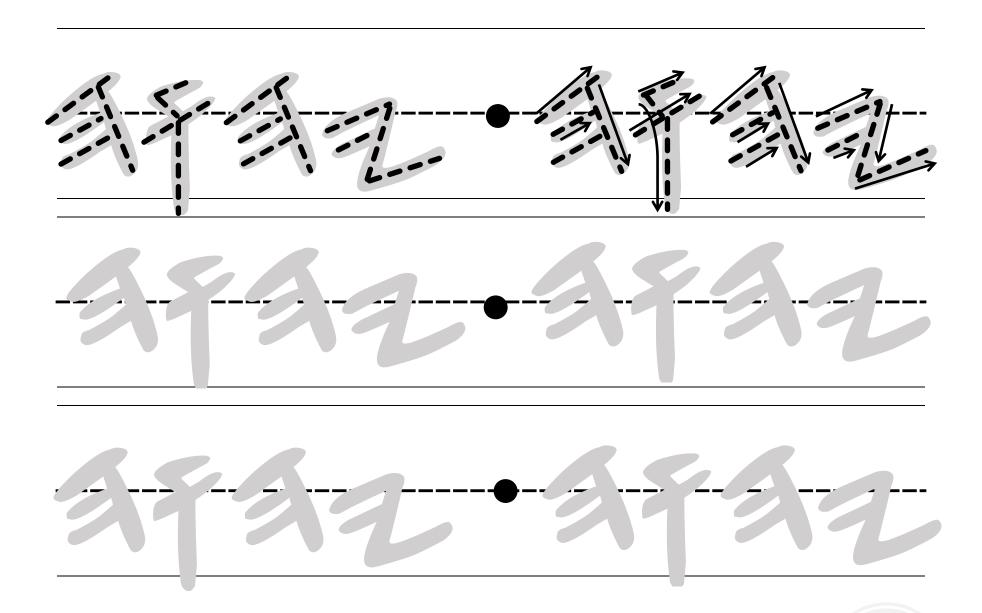

Trace and practice writing the name うちうし below.

| Practi | ice writing the name 今下今ル below. |
|--------|----------------------------------|
|        |                                  |
|        |                                  |
|        |                                  |
|        |                                  |
|        |                                  |
|        |                                  |
|        |                                  |
|        |                                  |
|        |                                  |
|        |                                  |
|        |                                  |
|        |                                  |
|        |                                  |
|        |                                  |
|        |                                  |
|        |                                  |

| Practic | e writing the name 🧚 🦘 below. |
|---------|-------------------------------|
|         |                               |
|         |                               |
|         |                               |
|         |                               |
|         |                               |
|         |                               |
|         |                               |
|         |                               |
|         |                               |
|         |                               |
|         |                               |
|         |                               |
|         |                               |