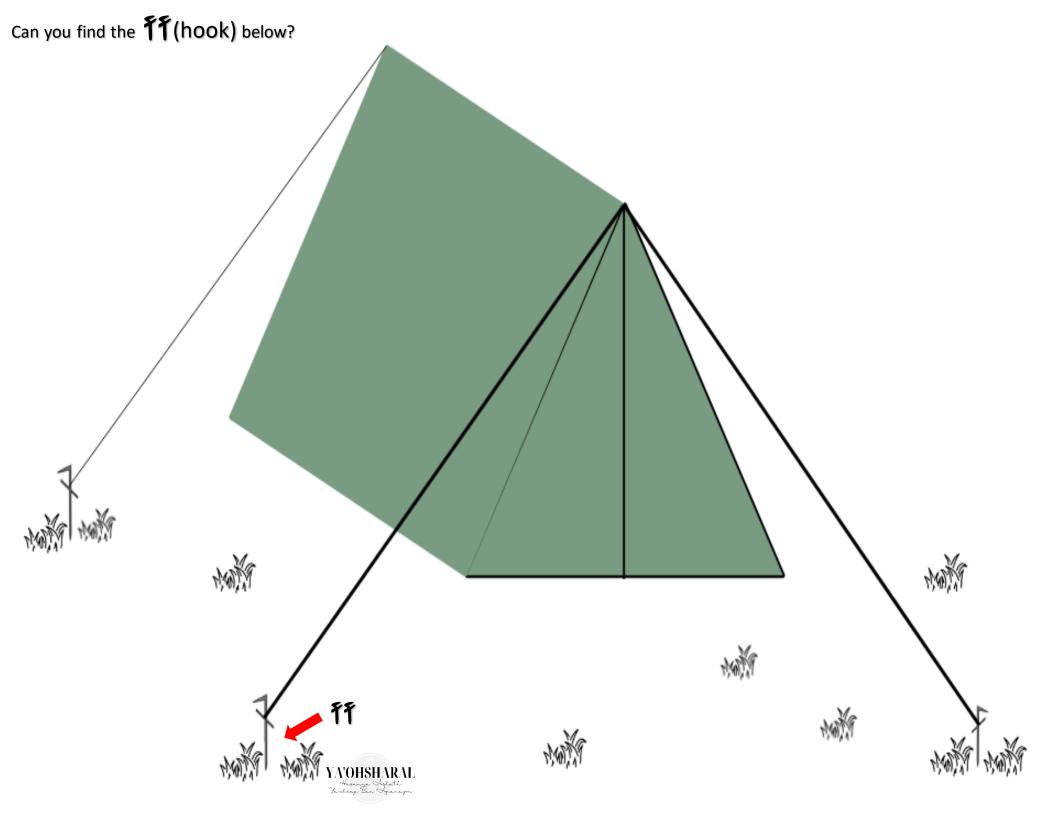

|          |            |      | <br> |
|          |            |          |          |            |      |      |
|          |            |          |          |            |      |      |
|          |            |          |          |            |      |      |
|          |            |          |          |            | <br> | <br> |
|          |            |          |          |            |      |      |
|          |            |          |          |            |      |      |
|          |            |          |          |            |      |      |
|          |            |          |          |            | <br> | <br> |
|          |            |          |          |            |      |      |
|          |            |          |          |            |      |      |







#### Print out your flashcard. Color your image. Fold.



\*\*You can laminate after coloring the image. \*\*