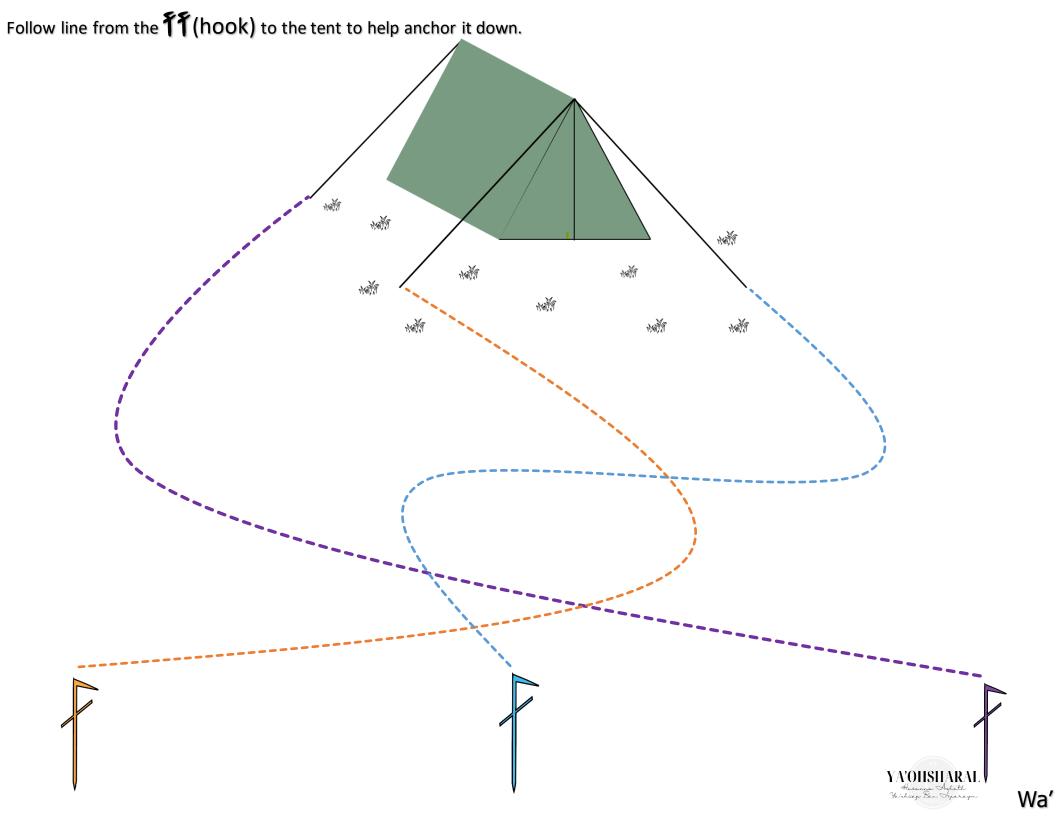

## Practice writing the word †† below.

| actice v | writing th | e word 1 | ff below | <b>/</b> . |      |      |
|----------|------------|----------|----------|------------|------|------|
|          |            |          |          |            |      |      |
|          |            |          |          |            |      |      |
|          |            |          |          |            |      | <br> |
|          |            |          |          |            |      |      |
|          |            |          |          |            |      |      |
|          |            |          |          |            |      |      |
|          |            |          |          |            | <br> | <br> |
|          |            |          |          |            |      |      |
|          |            |          |          |            |      |      |
|          |            |          |          |            |      |      |
|          |            |          |          |            | <br> | <br> |
|          |            |          |          |            |      |      |
|          |            |          |          |            |      |      |